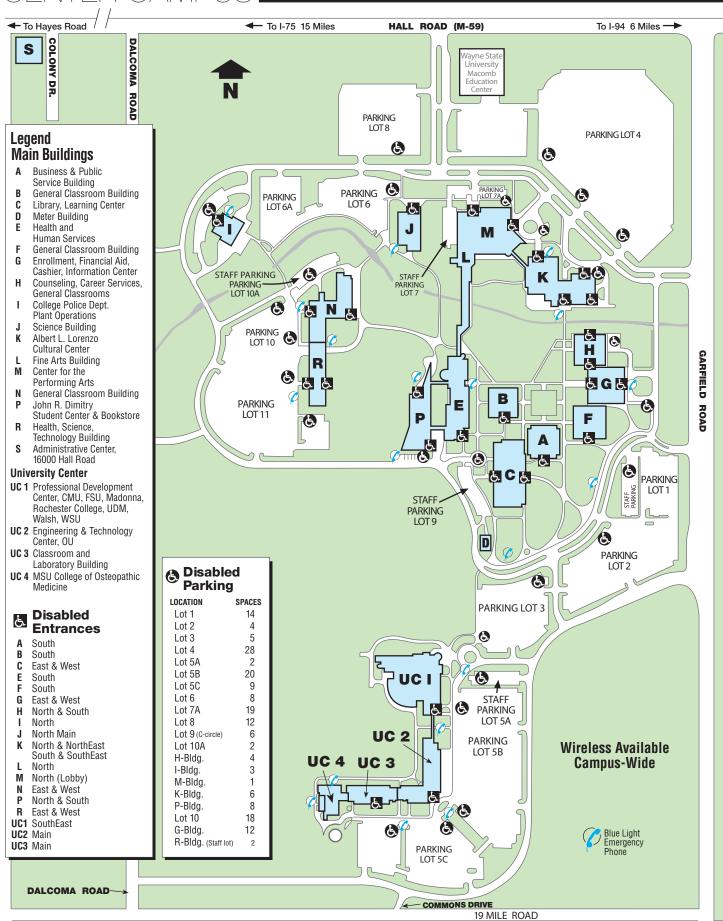

## MARTIN ROAD REVISED 5/11/17 P Ν **LEGEND—MAIN BUILDINGS** L Bunert Conference Center A Boiler House 🗄 Disabled Parking Ġ. **Disabled Entrances** B Science Building M Transportation and Energy Location Location Spaces Spaces С East, West & South Technology Building C Classroom Building C-Bldg Lot 1A Staff 3 19 Main N College Park Annex J D Administration Building J-Bldg Lot 2 7 1 Institutional Research Κ East & West E Classroom Building Lot 3 4 K-Bldg 11 Marketing Μ East & West F Classroom Building Lot 4 11 T-Bldg 2 East Middle R Publications G Classroom, Admissions Lot 4 Staff 7 N-Bldg 6 Р P Sports & Expo Center North Counseling, Financial Aid, 7 Lot 5 M-TEC Main Q Boiler House Career Services Building, 14 Lot 8 **Robert E. Turner Complex** Cashier Lot 10 18 Blue Light R Graphic Technical Building J Max Thompson Learning Lot 12 8 Emergency Phone Media Center S Walter E. Bradley Auditorium, **Wireless Available** Lot 14 9 T Mechanical Technical Building K John Lewis Student Center Lot 15 Staff 8 **Campus-Wide** (#) Elec.Vehicle Outlet College Police Dept. Community Center/Bookstore