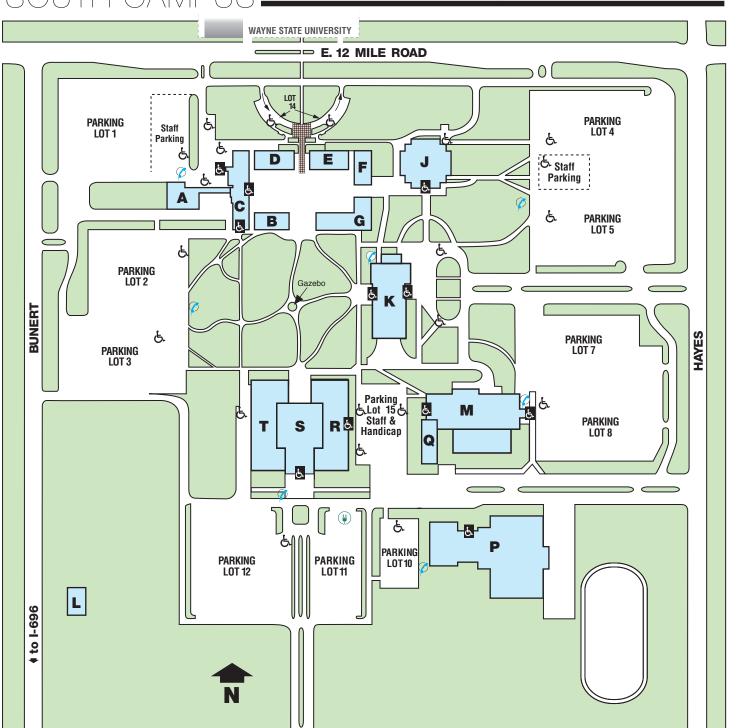

## MARTIN ROAD REVISED 5/11/17 P Ν **LEGEND—MAIN BUILDINGS** L Bunert Conference Center A Boiler House 🗄 Disabled Parking Ġ. **Disabled Entrances** B Science Building M Transportation and Energy Location Location Spaces Spaces С East, West & South Technology Building C Classroom Building C-Bldg Lot 1A Staff 3 19 Main N College Park Annex J D Administration Building J-Bldg Lot 2 7 1 Institutional Research Κ East & West E Classroom Building Lot 3 4 K-Bldg 11 Marketing Μ East & West F Classroom Building Lot 4 11 T-Bldg 2 East Middle R Publications G Classroom, Admissions Lot 4 Staff 7 N-Bldg 6 Р P Sports & Expo Center North Counseling, Financial Aid, 7 Lot 5 M-TEC Main Q Boiler House Career Services Building, 14 Lot 8 **Robert E. Turner Complex** Cashier Lot 10 18 Blue Light R Graphic Technical Building J Max Thompson Learning Lot 12 8 Emergency Phone Media Center S Walter E. Bradley Auditorium, **Wireless Available** Lot 14 9 T Mechanical Technical Building K John Lewis Student Center Lot 15 Staff 8 **Campus-Wide** (#) Elec.Vehicle Outlet College Police Dept. Community Center/Bookstore