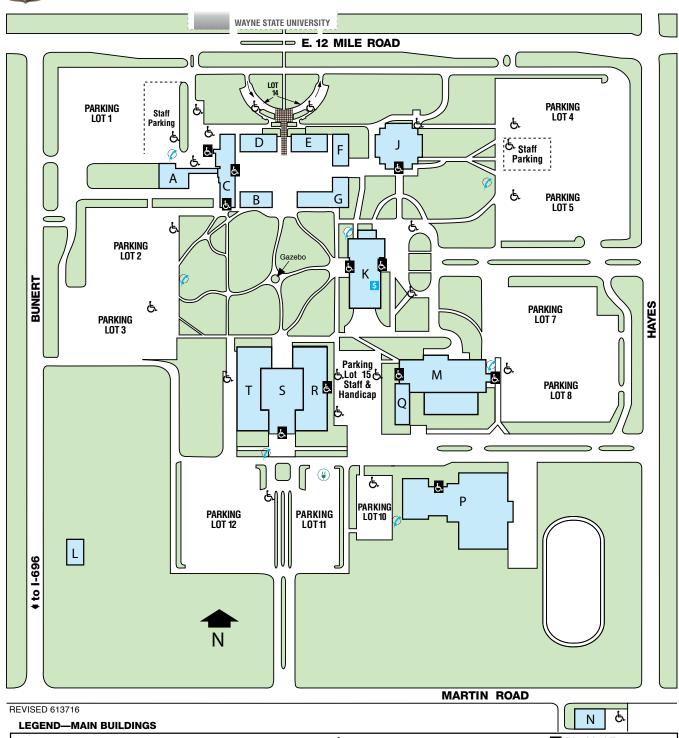

# **South Campus**

- A Boiler House
- **B** Science Building
- C Classroom Building
- **D** Administration Building
- E Classroom Building
- F Classroom Building
- G Classroom, Admissions Classroom, Counseling, Financial Aid Building
- J Max Thompson Learning Media Center
- K John Lewis Student Center College Police Dept. Community Center/Bookstore

- L Bunert Conference Center
- M Transportation and Energy Technology Building
- N College Park Annex
- Institutional Research
- Marketing
- Publications P Sports & Expo Center
- Q Boiler House

### Robert E. Turner Complex

- R Graphic Technical Building S Walter E. Bradley Auditorium, Career Services
- T Mechanical Technical Building

## & Disabled Parking

| Location     | Spaces | Location |
|--------------|--------|----------|
| Lot 1A Staff | 3      | C-Bldg   |
| Lot 2        | 7      | J-Bldg   |
| Lot 3        | 4      | K-Bldg   |
| Lot 4        | 11     | T-Bldg   |
| Lot 4 Staff  | 7      | N-Bldg   |
| Lot 5        | 7      |          |
| Lot 8        | 14     | C Blue   |
| Lot 10       | 18     | Emer     |
| Lot 12       | 8      | Phon     |
| Lot 14       | 9      |          |
|              |        |          |

8

Lot 15 Staff

### Blue Light mergency Phone

Spaces

19

11

6

### L Disabled Entrances

- С East, West & South
  - Main East & West
- Κ M East & West
- R East Middle
- North M-TEC Main